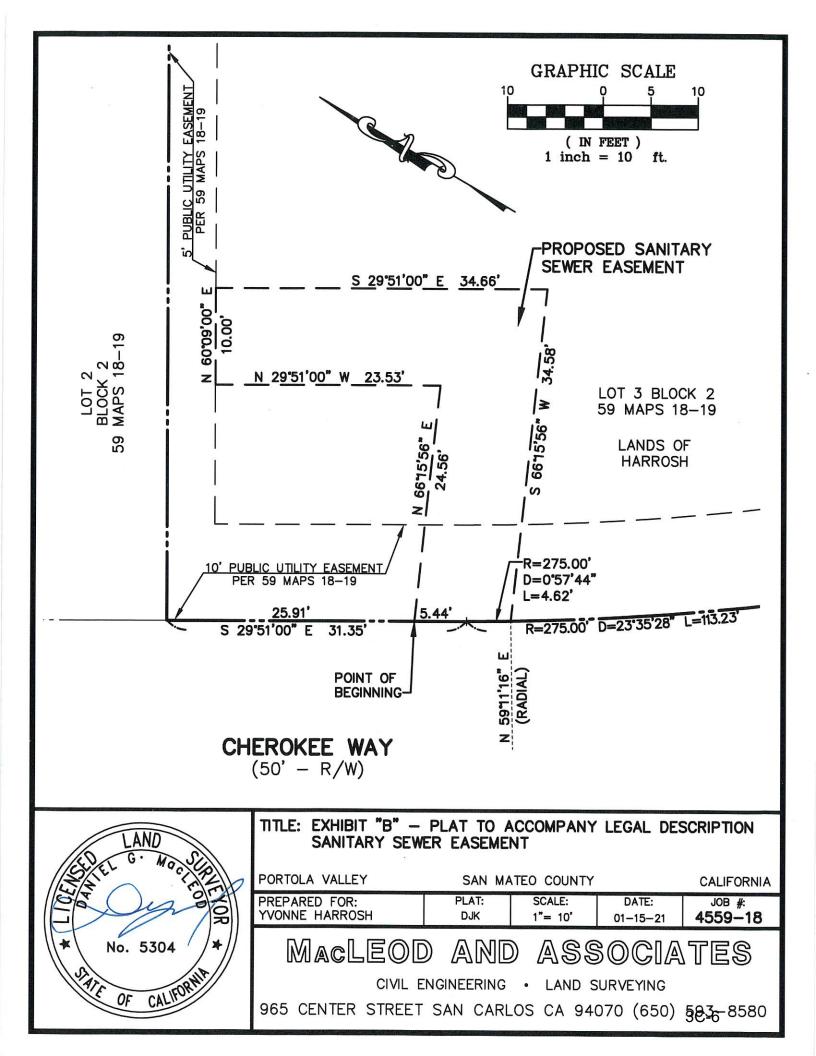

### **Background**

The District requires an easement to maintain the flow from the STEP system that serves 155 Cherokee Way. The easement includes ingress and egress to the location of the Septic Tank Effluent Pump system and is conforming to District specifications. All work has been inspected and approved by District staff. The owner is working on submitting Record Drawings, the bond and finaled encroachment permit. The Class 3 permit should be ready for acceptance at the February 10<sup>th</sup> Board Meeting.