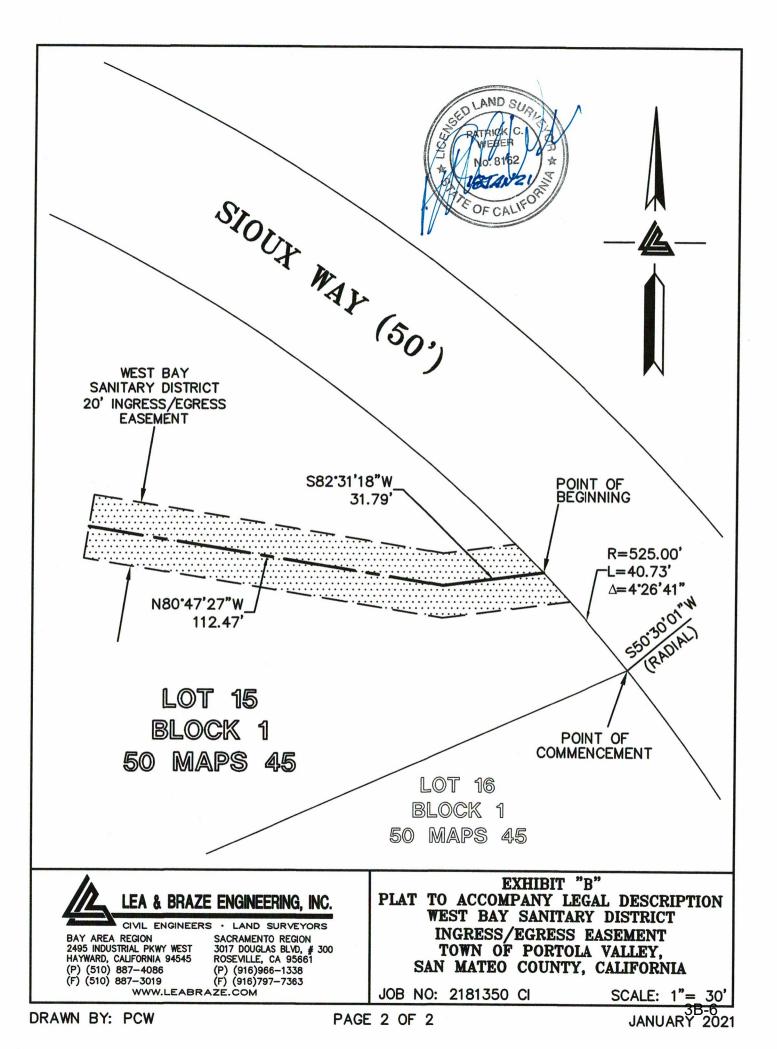

#### EXHIBIT "A" LEGAL DESCRIPTION FOR A WEST BAY SANITARY DISTRICT INGRESS/EGRESS EASEMENT SIOUX WAY, TOWN OF PORTOLA VALLEY, CALIFORNIA

An easement for ingress/egress 20.00 feet wide lying 10 feet on each side of the following described centerline, situate in the Town of Portola Valley, County of San Mateo, State of California, being a portion of Lot 15, Block 1 as shown on that certain map entitled "Tract No. 774 Arrowhead Meadows Unit No. 4, Town of Portola Valley, San Mateo County, California" filed in the office of the County Recorder of San Mateo County on March 17, 1959 in Book 50 of Maps at Pages 45,46,47,48, as shown on Exhibit "B" made a part hereof, the centerline of said easement more particularly described as follows:

**Commencing** at the Easterly corner of said Lot 15, said point being on the Southwesterly right of way of Sioux Way (50' wide); thence northwesterly along the Northeasterly line of said lot and said southwesterly right of way, along a non-tangent curve to the left to which a radial bears South  $50^{\circ}30'00''$  West with a radius of 525.00 feet, through a central angle of  $04^{\circ}26'41''$ , an arc length of 40.73 feet to the **Point of Beginning** of said centerline; thence leaving last said line, South  $82^{\circ}31'18''$  West, 31.79 feet; thence North  $80^{\circ}47'27''$  West, 112.47 feet.

The sidelines of said easement are to be lengthened or shortened as necessary to terminate at said Southwesterly line of Sioux Way and the westerly terminus of said centerline.

Containing 2,884 square feet, more or less.