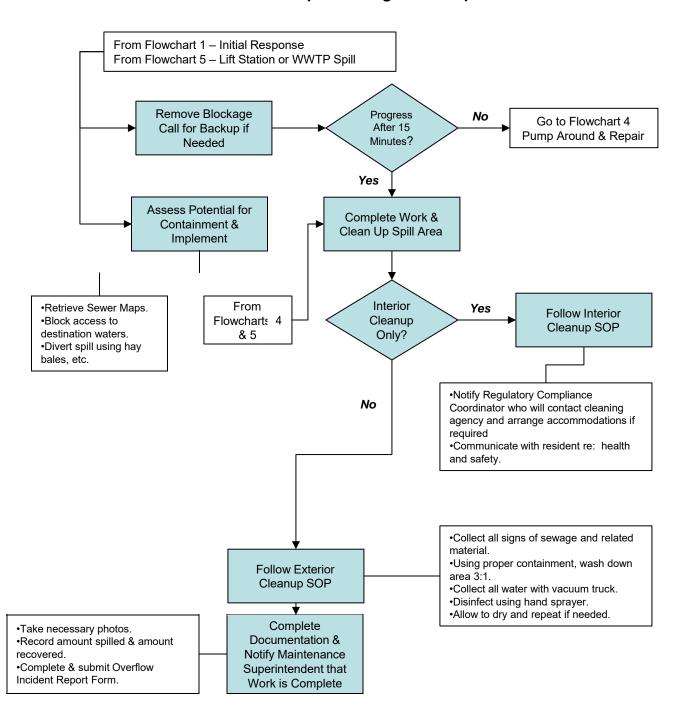

### Flowchart 3: Pipe Blockage or Collapse

- The First Responder is the incident commander, until replaced by a higher-ranking staff member.
- · Document overflow information on Overflow Incident Form.
- · Notify Operations Superintendent, Regulatory Compliance Coordinator, and District Manager as needed.