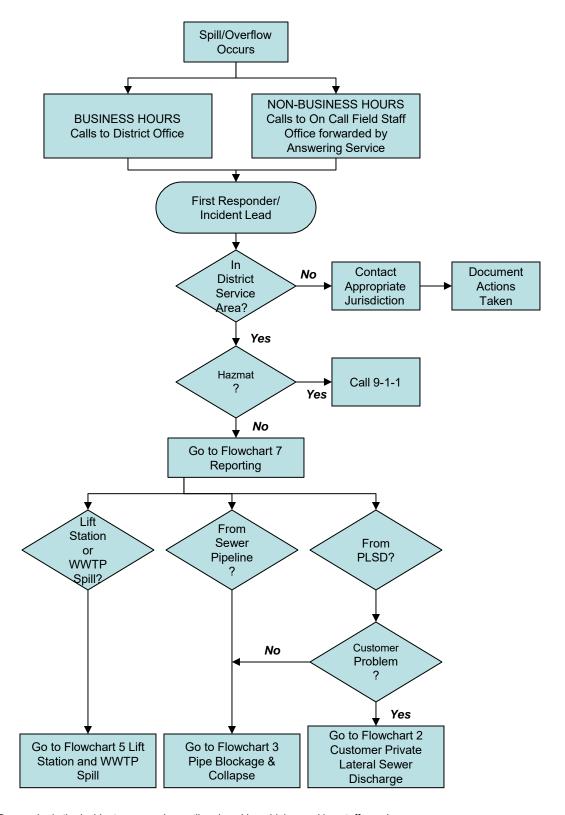

Flowchart 1: Initial Response

- The First Responder is the incident commander, until replaced by a higher-ranking staff member.
- · Document overflow information on Overflow Incident Form.
- · Notify Operations Superintendent, Regulatory Compliance Coordinator, and District Manager as needed.