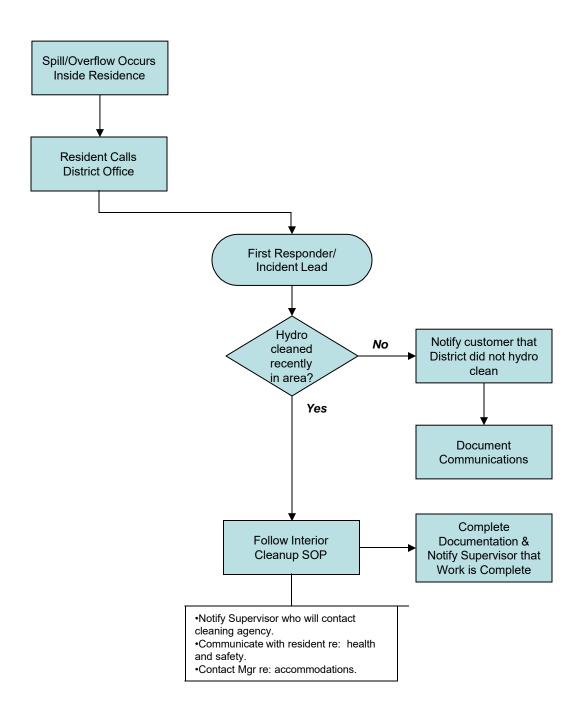

ommander, until replaced by a higher-ranking staff member.
- · Document overflow information on Overflow Incident Form.
- · Notify Operations Superintendent, Regulatory Compliance Coordinator, and District Manager as needed.



- The First Responder is the incident commander, until replaced by a higher-ranking staff member.
- Document overflow information on Overflow Incident Form.
- · Notify Operations Superintendent, Regulatory Compliance Coordinator, and District Manager as needed.



- The First Responder is the incident commander, until replaced by a higher-ranking staff member.
- Document overflow information on Overflow Incident Form.
- · Notify Operations Superintendent, Regulatory Compliance Coordinator, and District Manager as needed.

## Flowchart 6: Backup from Hydro Cleaning



- The First Responder is the incident commander, until replaced by a higher-ranking staff member.
- Document overflow information on Overflow Incident Form.
- · Notify Operations Superintendent, Regulatory Compliance Coordinator, and District Manager as needed.

#### Flowchart 7: Reporting Requirements