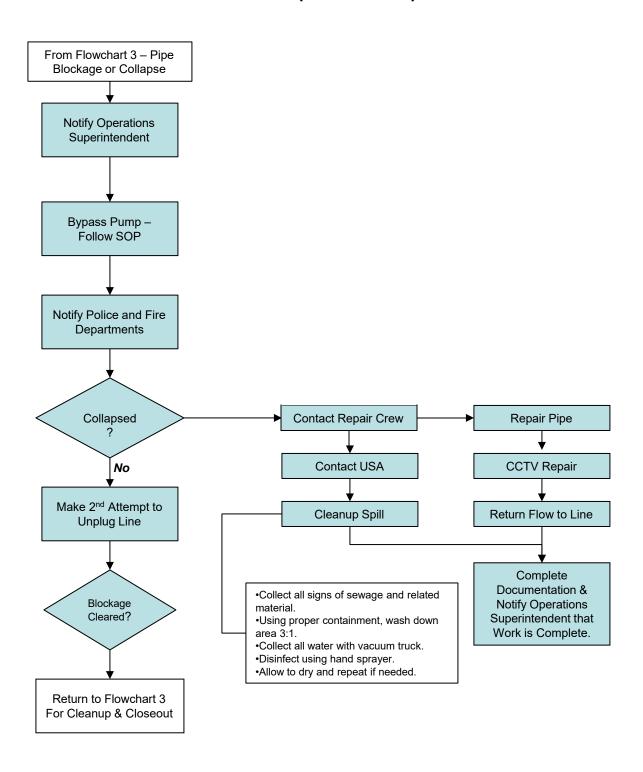

- The First Responder is the incident commander, until replaced by a higher-ranking staff member.
- Document overflow information on Overflow Incident Form.
- · Notify Operations Superintendent, Regulatory Compliance Coordinator, and District Manager as needed.