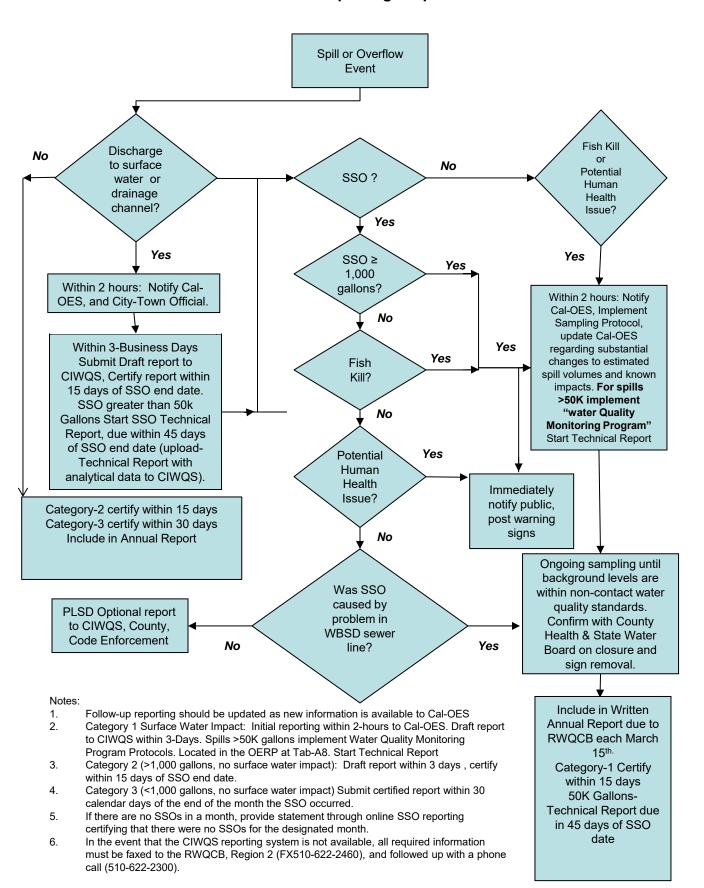

king staff member.
- Document overflow information on Overflow Incident Form.
- · Notify Operations Superintendent, Regulatory Compliance Coordinator, and District Manager as needed.



- The First Responder is the incident commander, until replaced by a higher-ranking staff member.
- Document overflow information on Overflow Incident Form.
- · Notify Operations Superintendent, Regulatory Compliance Coordinator, and District Manager as needed.

## Flowchart 6: Backup from Hydro Cleaning



- The First Responder is the incident commander, until replaced by a higher-ranking staff member.
- Document overflow information on Overflow Incident Form.
- · Notify Operations Superintendent, Regulatory Compliance Coordinator, and District Manager as needed.

#### Flowchart 7: Reporting Requirements