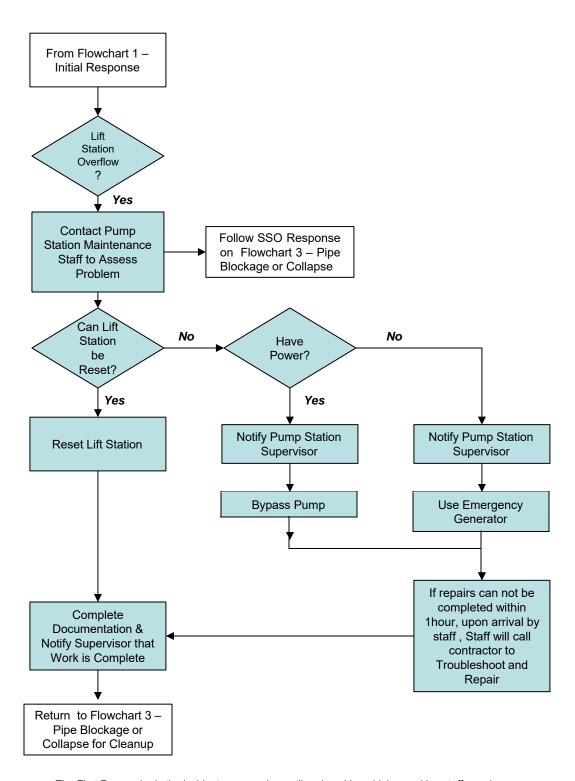

### Flowchart 3: Pipe Blockage or Collapse

- The First Responder is the incident commander, until replaced by a higher-ranking staff member.
- · Document overflow information on Overflow Incident Form.
- · Notify Operations Superintendent, Regulatory Compliance Coordinator, and District Manager as needed.