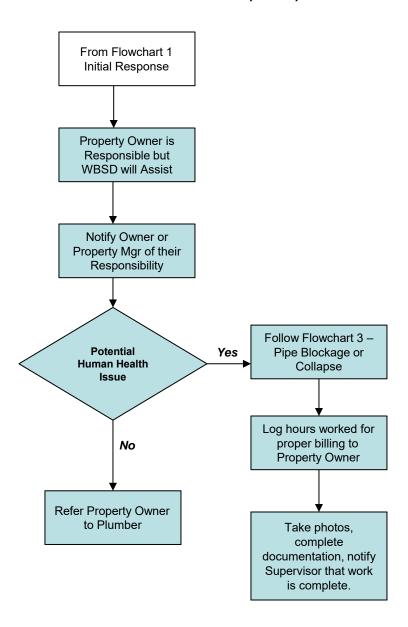

#### Flowchart 2: Customer

# Private Lateral Sewer Discharge (PLSD)

- The First Responder is the incident commander, until replaced by a higher-ranking staff member.
- · Document overflow information on Overflow Incident Form.
- · For Spills greater than 1,000 gallons or that reach surface waters, contact County Health Department & Code Enforcement
- · Notify Operations Superintendent, Regulatory Compliance Coordinator, and District Manager as needed.