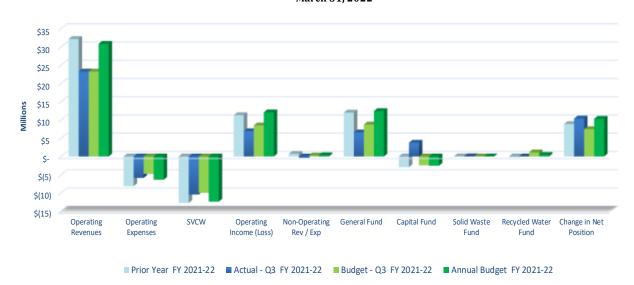

|
| Investment In SVCW               | 29,519,631               | 29,519,631                 |
| Capital Fund Budget              | 25,061,834               | 30,389,639                 |
| Operation Reserve                | 9,395,827                | 10,749,600                 |
| Unrestricted Fund Balance        | 26,483,626               | 27,146,464                 |
| Total Net Position               | 144,756,881              | 153,489,219                |
| Prior Period Adjustment          | (755,728)                | 449,286                    |
| Total Net Position               | 144,001,153              | 153,938,506                |

#### **West Bay Sanitary District** Statement of Revenue, Expenses and Changes in Net Position Fiscal Year 2021-22 March 31, 2022



|                                                      | Prior Year<br>6/30/2021 | Unaudited Actual 3rd Qtr 21-22 | Budget<br>3rd Qtr 21-22 | Budget v Actual<br>3rd Qtr 21-22 | Annual Budget<br>FY 2021-22 | YTD %<br>Annual Budget |
|------------------------------------------------------|-------------------------|--------------------------------|-------------------------|----------------------------------|-----------------------------|------------------------|
|                                                      | 0/30/2021               | 314 Qti 21-22                  | 314 Qti 21-22           | 314 Qti 21-22                    | F1 2021-22                  | Ailliaai Baaget        |
| Operating Revenues                                   | 32,175,127              | 23,264,516