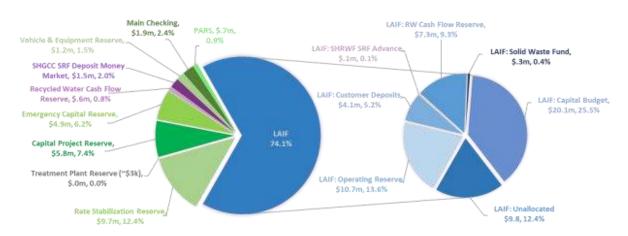

# WEST BAY SANITARY DISTRICT Financial Activity Report April 2022

| Date:            | May 11, 2022                                                                         |                        |               |
|------------------|--------------------------------------------------------------------------------------|------------------------|---------------|
| То:              | Board of Directors                                                                   |                        |               |
| From:            | Annette Bergeron, Personnel & Accounting Specialist<br>Debra Fisher, Finance Manager |                        |               |
| Subject:         | Approve Monthly Financial Activity Report                                            |                        |               |
| Financial Activi | ty for the month of April 2022.                                                      |                        |               |
|                  | Receipt Summary:                                                                     |                        |               |
|                  | Commercial Deposits                                                                  |                        | 141,887.78    |
|                  | Deposits in Transit / <prior checks="" period="" receipts="" returned=""></prior>    |                        | (35,042.86    |
|                  | Credit Cards                                                                         |                        | 9,730.68      |
|                  | Franchise Fees                                                                       |                        | 9,022.85      |
|                  | San Mateo County [Tax Roll]                                                          |                        | 8,862,117.63  |
|                  | Other Receipts                                                                       |                        | 110,403.09    |
|                  | Transfers                                                                            |                        | 1,500,000.00  |
|                  |                                                                                      | Total Receipts =       | 10,598,119.17 |
|                  | Withdrawal Summary                                                                   |                        |               |
|                  | Total Checks                                                                         |                        | 177,840.94    |
|                  | Total Corp Cards                                                                     |                        | 9,590.55      |
|                  | Total Bank Wires/ACHs                                                                |                        | 1,052,017.56  |
|                  | External Withdrawals                                                                 |                        | 1,239,449.05  |
|                  | Total Internal Bank Transfers                                                        |                        | 8,500,000.00  |
|                  |                                                                                      | Total Withdrawals =    | 9,739,449.05  |
| <u>Fund</u>      | Expenditure Summary by Budget Category                                               |                        |               |
| 100              | Operations                                                                           |                        | 9,058,813.32  |
| 200              | Capital                                                                              |                        | 21,808.76     |
| 300              | Solid Waste                                                                          |                        | 0.00          |
| 500              | Recycled Water                                                                       |                        | 61,847.97     |
| 800              | Silicon Valley Clean Water                                                           |                        | 596,979.00    |
|                  |                                                                                      | Expenditures by Fund = | 9,739,449.05  |
|                  | t Bay Sanitary District Board of Directors for review and approva                    | I.                     |               |
| President        |                                                                                      |                        |               |