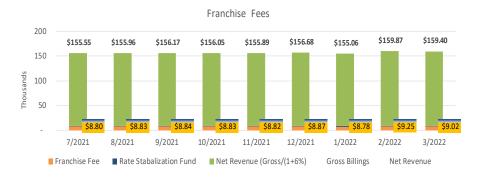

|

#### **Solid Waste Fund:**

The District is a member of South Bayside Waste Management Authority (SBWMA), a joint powers authority which contracts with Recology to provide recycling, compost, and garbage collection services. The Solid Waste Fund had a net increase of \$38,221, to a Net Position of \$301,426, as of March 31, 2022.

- Solid Waste Fund Revenue. Franchise fees were \$84,137, 84% of the annual budget. This
  represents 6% of the Net Revenue of Recology; 5% in Franchise Fees and 1% from Rate
  Stabilization Fund.
- Solid Waste Fund Expense. Allocated expenses for the Solid Waste program of \$45,917 was recognized for annual notification mailing and overhead allocation, 44% of the annual budget. The District elected to refrain from completing a rate study in FY 2021-22.





|                                             | Prior Year | Actual    | Budget    | Variance        | Annual Budget | YTD %         |
|---------------------------------------------|------------|-----------|-----------|-----------------|---------------|---------------|
|                                             | FY 2020-21 | 3/31/2022 | 3/31/2022 | Budget v Actual | FY 2021-22    | Annual Budget |
| Income                                      |            |           |           |                 |               |               |
| Operating Income                            |            |           |           |                 |               |               |
| Franchise                                   | 104,487    | 84,137    | 75,000    | 9,137           | 100,000       | 84%