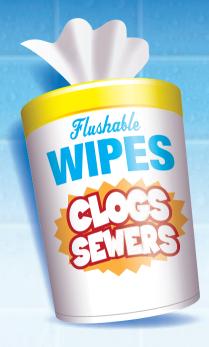

## THIS IS NOT A TRASH CAN.

'Disposable' & 'Flushable' wipes clog your sewer pipes.

THINK FOU FLUSH

## FLUSHABLE DOES NOT MEAN FLUSHABLE

**Flushable wipes are clogging sewer pipes!** Flushable wipes do not dissolve in the sewer system. Even if you just flush one, the wipes collect in pumps and valves causing clogs. Clogs in sewer pipes can lead to sanitary sewer overflows. Help us avoid rate increases caused by unnecessary repairs and maintenance.